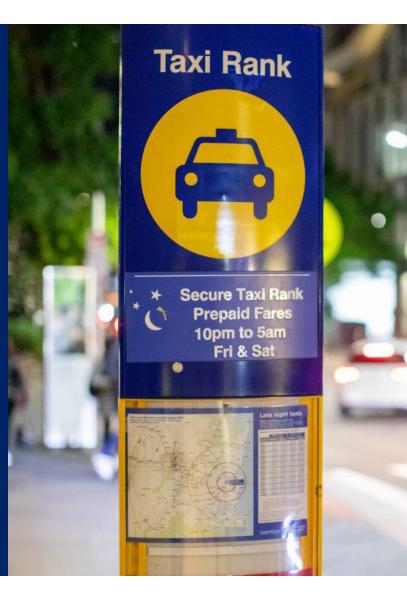

# Secure Taxi Ranks in NSW

OFFICIAL

Acknowledgement of Country

Transport pays respects to Elders past and present, and recognises and celebrates the diversity of Aboriginal peoples and their ongoing cultures and connections to the lands and waters of NSW.

58 Secure Taxi Ranks across NSW

15 Sydney CBD

10 Sydney Metro

33 Regional