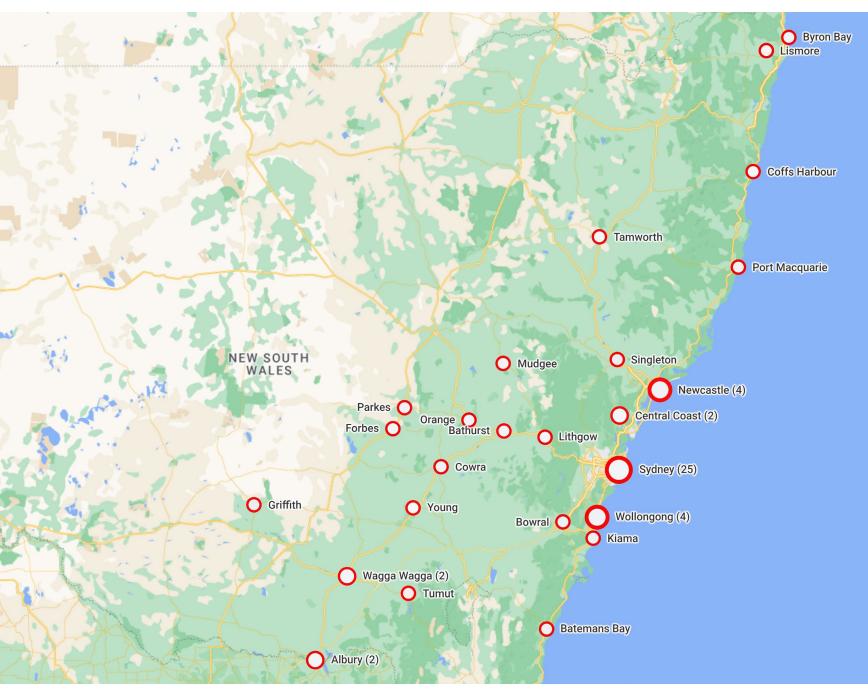

58 Secure Taxi Ranks across NSW

15 Sydney CBD

10 Sydney Metro

33 Regional

## Regional NSW – Secure Taxi Ranks